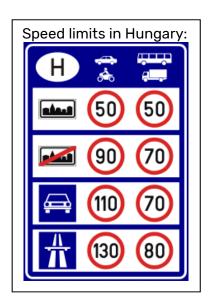

|
| Huták          | SS7, SS10 | 13:30                | 18:00              |
| Fony           | SS1, SS4  | 8:00                 | 18:00              |
| Erdőbénye      | SS8, SS11 | 8:00                 | 18:00              |

Friday, 11<sup>th</sup> November 2022

| Stage name     | SS No.    | Recconaissance start | Recconaissance end |
|----------------|-----------|----------------------|--------------------|
| Újhuta- Bózsva | SS2, SS5  | 8:00                 | 12:30              |
| Huták          | SS7, SS10 | 13:00                | 18:00              |
| Mád- Disznókő  | SS3, SS6  | 8:00                 | 13:00              |
| Disznókő- Mád  | SS9, SS12 | 13:30                | 18:30              |
| Fony           | SS1, SS4  | 8:00                 | 18:00              |



Márk Adamovits Chairman of Organizing Committee