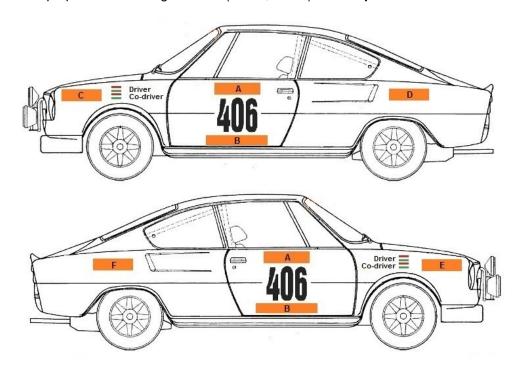

# 6.1. Identification - Obligatory advertising, competition numbers - all competitors according to FIA RRSR and RVSZ:

• Front doors panels - 2 per car (Start No and ads placed next to the start number): (17\*67cm) (see FIA RRSR Art. 18.2)

(Each panel shall be placed horizontally at the leading edge of each front door, with the number at the front. The top of the plate shall be between 7 cm and 10 cm below the lower limit of the window. No signage, other than the colour scheme of the car, shall be placed within 10 cm of this panel.)

- **Rear window rally plate -** positioned at the top of the rear window at the right side (10\*30cm) FIA RRSR Art. 18.3.
- Rear side windows Start No (20cm high) FIA RRSR Art. 18.4.
- Front rally plate on bonnet (21,5cm\*43cm), rally plate must be placed on bonnet that may not be coveed byr the additional light bar FIA RRSR Art. 18.6.

Driver's and Co-Driver's names with their national flag on rear side windows must be affixed by the competitor. See FIA RRSR Art 19.1.

Exception to the rule: Hungarian Historic Rally Challenge – see RVSZ Chapter XII.