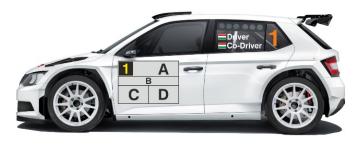

# 6.1. Identification - Obligatory advertising, competition numbers - all competitors according to FIA RRSR and RVSZ:

• Front doors panels - 2 per car (Start No and ads placed next to the start number): (17\*67cm) (see FIA RRSR Art. 18.2)

(Each panel shall be placed horizontally at the leading edge of each front door, with the number at the front. The top of the plate shall be between 7 cm and 10 cm below the lower limit of the window. No signage, other than the colour scheme of the car, shall be placed within 10 cm of this panel.)

- **Rear window rally plate -** positioned at the top of the rear window at the right side (10\*30cm) FIA RRSR Art. 18.3.
- Rear side windows Start No (20cm high) FIA RRSR Art. 18.4.
- Front rally plate on bonnet (21,5cm\*43cm), rally plate must be placed on bonnet that may not be coveed byr the additional light bar FIA RRSR Art. 18.6.

Driver's and Co-Driver's names with their national flag on rear side windows must be affixed by the competitor. See FIA RRSR Art 19.1.

Exception to the rule: Hungarian Historic Rally Challenge – see RVSZ Chapter XII.