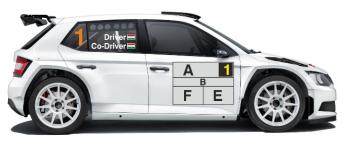

# 6.1. Identification - Obligatory advertising, competition numbers - all competitors according to FIA RRSR and RVSZ:

• Front doors panels - 2 per car (Start No and ads placed next to the start number): (17\*67cm) (see FIA RRSR Art. 18.2)

(Each panel shall be placed horizontally at the leading edge of each front door, with the number at the front. The top of the plate shall be between 7 cm and 10 cm below the lower limit of the window. No signage, other than the colour scheme of the car, shall be placed within 10 cm of this panel.)

- **Rear window rally plate -** positioned at the top of the rear window at the right side (10\*30cm) FIA RRSR Art. 18.3.
- Rear side windows Start No (20cm high) FIA RRSR Art. 18.4.
- Front rally plate on bonnet (21,5cm\*43cm), rally plate must be placed on bonnet that may not be coveed byr the additional light bar FIA RRSR Art. 18.6.

Driver's and Co-Driver's names with their national flag on rear side windows must be affixed by the competitor. See FIA RRSR Art 19.1.

Exception to the rule: Hungarian Historic Rally Challenge – see RVSZ Chapter XII.