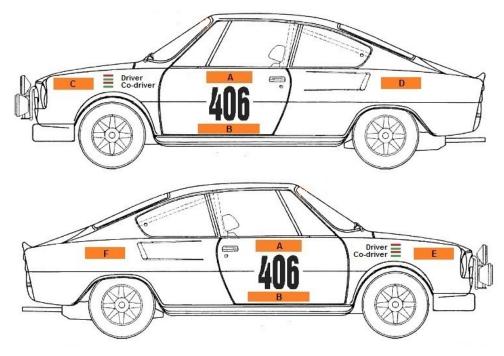

Driver's and Co-Driver's names with their national flag on rear side windows must be affixed by the competitor. See FIA RRSR Art 19.1.

**Exception to the rule**: Hungarian Historic Rally Challenge – see RVSZ Chapter VIII. Art. 5.8, Appendix 4.

Exception to the rule: Hungarian Historic Rally Challenge – see RVSZ Appendix 4

Optional ads of oraniser – both sides of front and rear bumper - 4 (20x33,5 cm).