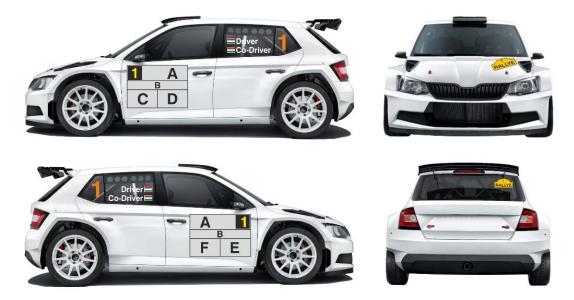

### 6. Advertising and Identification

6.1. Identification - Obligatory advertising, competition numbers - all competitors

### according to FIA RRSR and RVSZ:

**Front doors panels - 2 per car** (Start No and ads placed next to the start number): (17\*67cm) (see FIA RRSR Art. 18.2)

(Each panel shall be placed horizontally at the leading edge of each front door, with the number at the front. The top of the plate shall be between 7 cm and 10 cm below the lower limit of the window. No signage, other than the colour scheme of the car, shall be placed within 10 cm of this panel.)

- **Rear window rally plate** positioned at the top of the rear window at the right side (10\*30cm) FIA RRSR Art. 18.3.
- Rear side windows Start No (20cm high) FIA RRSR Art. 18.4.
- Front rally plate on bonnet (21,5cm\*43cm), rally plate must be placed on bonnet that may not be coveed byr the additional light bar FIA RRSR Art. 18.6.

Driver's and Co-Driver's names with their national flag on rear side windows must be affixed by the competitor. See FIA RRSR Art 19.1.

**Exception to the rule**: Hungarian Historic Rally Challenge – see RVSZ Chapter VIII. Art. 5.8, Appendix 4.